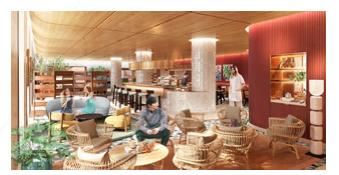

#### **ANDAZ LOUNGE**

Local Cuisine with an Elegant Twist

- · Portuguese Inspired Street Food Staples
- · Hand Crafted Beers & Cocktails & Artisan Coffee
- Live Music
- · Max. Capacity: 70 seats