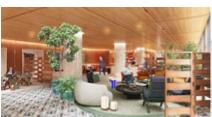

#### **ANDAZ LOUNGE**

Local Cuisine with an Elegant Twist

- · Portuguese Inspired Street Food Staples
- · Hand Crafted Beers & Cocktails & Artisan Coffee
- Live Music
- · Max. Capacity: 70 seats