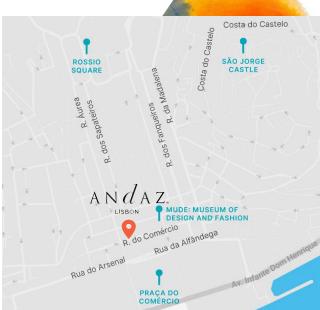

#### POINTS OF INTEREST

- Praça do Comércio 1 min walking distance
- · Rossio Square 8 mins walking distance
- São Jorge Castle 12 mins walking distance
- MUDE: Museum of Design and Fashion 1 min walking distance
- Mercado da Ribeira 12 mins walking distance
- Historic Districts of Chiado, Alfama, Baixa, Bairo Alto within walking distance

#### **TRANSPORTATION**

- Bus 200 meters / 0.12 miles 2 mins walking distance
- Tram 200 meters / 0.12 miles 2 mins walking distance
- Subway/Metro 400 meters / 0.24 miles 4 mins walking distance
- Train 1km / 0.62miles 12 mins walking distance