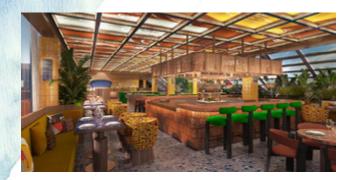

#### LUZZI

Modern Lusitanian Cuisine - Blend of Local Authenticity and Global Flair in a Chic Urban Setting

- · Chic Rooftop Restaurant & Stylish Terrace
- Lusitanian Flavors Reimagined: A Culinary Legacy Shaped by Portugal's Explorations
- Live Music/DJ & Crafted Cocktails
- Max. Capacity: Restaurant 86 seats / Terrace: 150 standing